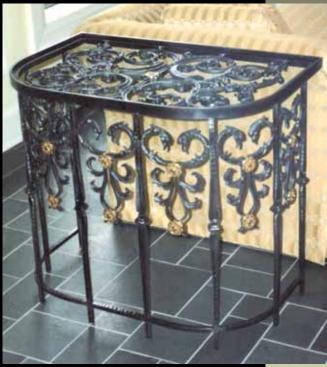

### RESTORATION/ HOME FURNISHING ORNAMENTAL IRON WORKS

Since 1933, the skilled craftsmen of Mueller Ornamental Iron Works have given architectural metal new life by replicating and restoring classic pieces made of iron, brass, and aluminum for both exterior and interior applications. Metalwork expresses the interests and personality of the owner. The restoration of fine architectural metal items is a personal commitment of the Mueller organization; our goal is to preserve the rich history and tradition of metalwork. Through restoration, we are given the opportunity to explore the past and apply Old World techniques to modern designs.

- Custom Chairs and Tables
- FIREPLACE SCREENS AND
  ACCESSORIES
- BAKERS RACKS
- SINK BASES
- WALL DECOR
- Restoration of railing
  AND FENCING

• IRON • BRONZE • ALUMINUM • STAINLESS STEEL

Add a touch of beauty to your home with custom furniture by Mueller Ornamental Iron Works. Make a lasting statement with custom hand-forged tables and chairs, bakers racks, pot racks, and sink bases. We create custom furniture using iron, bronze, aluminum, and stainless steel. A combination of metals can be used to develop a look of elegance and distinction. From modern to traditional, plain to ornate, we create fine custom furnishings for the home.