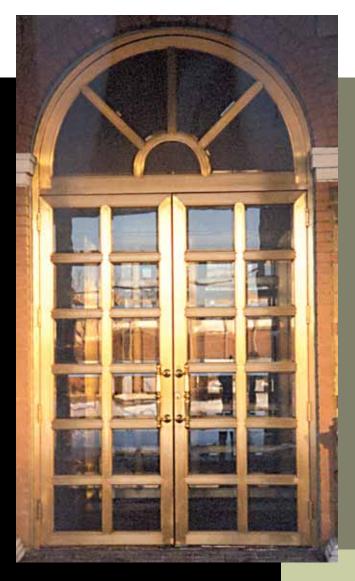

## EXTERIORS ORNAMENTAL IRON WORKS

Since 1933, Mueller Ornamental Iron Works has created custom exterior metalwork that enhances and beautifies its surroundings and provides security, safety, and peace of mind. Styles range from a basic composition of straight pickets and spears to the more ornate – using arches, curves, scrolls, castings, and forging. We can create a beautiful statement with our design expertise, or work with your preexisting designs. The use of beautiful powder coat finishes and galvanizing, which is a highly recommended procedure in harsh climates provides a lasting impression with minimal maintenance.

- RAILING
- Fencing
- WINDOW GUARDS
- CANOPIES
- BALCONIES
- GATES Walk and Driveway

• IRON • BRONZE • ALUMINUM • STAINLESS STEEL

Exterior metalwork can serve to enrich your current exterior facade. Ironwork imparts a quiet richness and variety to a building and neighborhood. It is used on windows and doors for security, on stairs and balconies for safety, and around yards and flowerbeds for privacy and protection. Protect and beautify your home or business at the same time using ornamental metals.