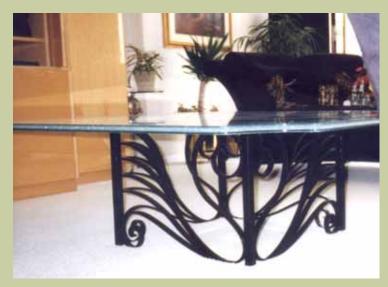

- Custom Chairs and Tables
- FIREPLACE SCREENS AND
  ACCESSORIES
- BAKERS RACKS
- SINK BASES
- WALL DECOR
- Restoration of railing
  AND FENCING

• IRON • BRONZE • ALUMINUM • STAINLESS STEEL

Add a touch of beauty to your home with custom furniture by Mueller Ornamental Iron Works. Make a lasting statement with custom hand-forged tables and chairs, bakers racks, pot racks, and sink bases. We create custom furniture using iron, bronze, aluminum, and stainless steel. A combination of metals can be used to develop a look of elegance and distinction. From modern to traditional, plain to ornate, we create fine custom furnishings for the home.