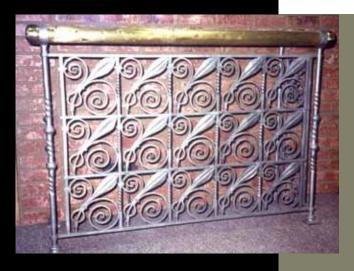

### RESTORATION/ HOME FURNISHING ORNAMENTAL IRON WORKS

Since 1933, the skilled craftsmen of Mueller Ornamental Iron Works have given architectural metal new life by replicating and restoring classic pieces made of iron, brass, and aluminum for both exterior and interior applications. Metalwork expresses the interests and personality of the owner. The restoration of fine architectural metal items is a personal commitment of the Mueller organization; our goal is to preserve the rich history and tradition of metalwork. Through restoration, we are given the opportunity to explore the past and apply Old World techniques to modern designs.

## RESTORATION/ HOME FURNISHING

"Old World Craftsmanship Combined with New World Ideas."

The craftsmen of Mueller Iron Works can create fireplace screens and doors to fit any size opening, whether free-standing or mounted. In addition, Mueller can create custom fireplace mantel legs, brackets, tools, and grates to add a distinguished contrast to your fireplace.