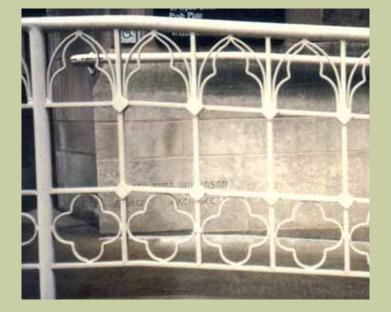

# 

Enrich your surroundings with ornamental metalwork by Mueller Ornamental Iron Works.

Mueller Ornamental Iron Works has taken pride in producing high quality ornamental metalwork for both exterior and interior applications since 1933. Our standard exterior railing system consists of 1" solid posts and 1/2" solid pickets. Each railing system is created with strict attention to detail by skilled craftsmen. The standard styles are manufactured as solid welded units that will last a lifetime with proper maintenance.

- - RAILING
  - Fencing
  - WINDOW GUARDS
  - BALCONIES