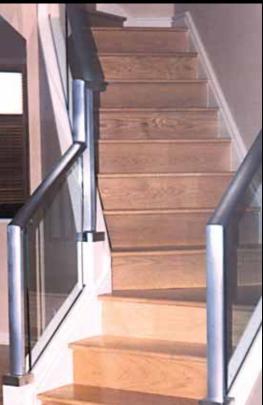

• IRON • BRONZE • ALUMINUM • STAINLESS STEEL

Since 1933, Mueller Ornamental Iron Works has created custom interior metalwork using iron, bronze, aluminum, and stainless steel. You can choose from very ornate hand-forged railings and decorative gates to more modern horizontal line railings or glass rails. Metal rails can be designed and constructed with the greatest flexibility for all types of applications.

# ORNAMENTAL IRON WORKS

Whether curved or straight, our rails are made to fit your stair. We offer several finishes from powder coatings to patinas, and custom finishes such as wire wheel and sand or shot blasting. The craftsmen at Mueller Iron use handhammered and hand-forged methods to create an elegant, unique, lasting impression. "Old World Craftsmanship Combined with New World Ideas."