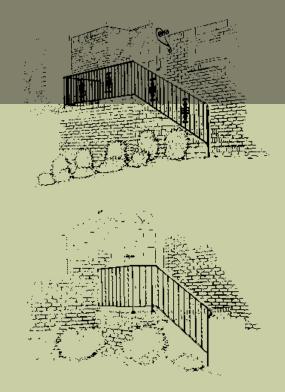

## EXTERIORS ORNAMENTAL IRON WORKS

Since 1933, Mueller Ornamental Iron Works has created custom exterior metalwork that enhances and beautifies its surroundings and provides security, safety, and peace of mind. Styles range from a basic composition of straight pickets and spears to the more ornate – using arches, curves, scrolls, castings, and forging. We can create a beautiful statement with our design expertise, or work with your preexisting designs. The use of beautiful powder coat finishes and galvanizing, which is a highly recommended procedure in harsh climates provides a lasting impression with minimal maintenance.

- RAILING
- Fencing
- WINDOW GUARDS
- CANOPIES
- BALCONIES
- GATES Walk and Driveway

• IRON • BRONZE • ALUMINUM • STAINLESS STEEL

Exterior metalwork can serve to enrich your current exterior facade. Ironwork imparts a quiet richness and variety to a building and neighborhood. It is used on windows and doors for security, on stairs and balconies for safety, and around yards and flowerbeds for privacy and protection. Protect and beautify your home or business at the same time using ornamental metals.