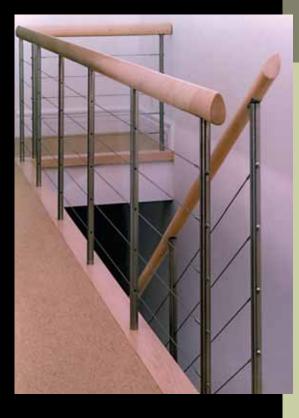

• IRON • BRONZE • ALUMINUM • STAINLESS STEEL

Since 1933, Mueller Ornamental Iron Works has created custom interior metalwork using iron, bronze, aluminum, and stainless steel. You can choose from very ornate hand-forged railings and decorative gates to more modern horizontal line railings or glass rails. Metal rails can be designed and constructed with the greatest flexibility for all types of applications.

All of our work is created to occupy a unique position in your home, creating elegance and distinction that cannot be obtained with other materials.

# ORNAMENTAL IRON WORKS

Whether curved or straight, our rails are made to fit your stair. We offer several finishes from powder coatings to patinas, and custom finishes such as wire wheel and sand or shot blasting. The craftsmen at Mueller Iron use handhammered and hand-forged methods to create an elegant, unique, lasting impression. "Old World Craftsmanship Combined with New World Ideas."