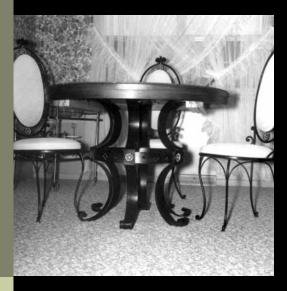

- Custom Chairs and Tables
- FIREPLACE SCREENS AND
  ACCESSORIES
- BAKERS RACKS
- SINK BASES
- WALL DECOR
- Restoration of railing
  AND FENCING

• IRON • BRONZE • ALUMINUM • STAINLESS STEEL

Add a touch of beauty to your home with custom furniture by Mueller Ornamental Iron Works. Make a lasting statement with custom hand-forged tables and chairs, bakers racks, pot racks, and sink bases. We create custom furniture using iron, bronze, aluminum, and stainless steel. A combination of metals can be used to develop a look of elegance and distinction. From modern to traditional, plain to ornate, we create fine custom furnishings for the home.