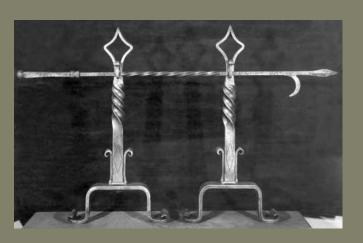

## RESTORATION/ HOME FURNISHING

"Old World Craftsmanship Combined with New World Ideas."

The craftsmen of Mueller Iron Works can create fireplace screens and doors to fit any size opening, whether free-standing or mounted. In addition, Mueller can create custom fireplace mantel legs, brackets, tools, and grates to add a distinguished contrast to your fireplace.