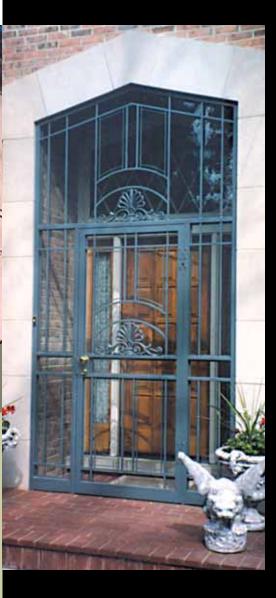

## EXTERIORS ORNAMENTAL IRON WORKS

Since 1933, Mueller Ornamental Iron Works has created custom exterior metalwork that enhances and beautifies its surroundings and provides security, safety, and peace of mind. Styles range from a basic composition of straight pickets and spears to the more ornate – using arches, curves, scrolls, castings, and forging. We can create a beautiful statement with our design expertise, or work with your preexisting designs. The use of beautiful powder coat finishes and galvanizing, which is a highly recommended procedure in harsh climates provides a lasting impression with minimal maintenance.

- RAILING
- Fencing
- WINDOW GUARDS
- CANOPIES
- BALCONIES
- GATES Walk and Driveway

• IRON • BRONZE • ALUMINUM • STAINLESS STEEL

Exterior metalwork can serve to enrich your current exterior facade. Ironwork imparts a quiet richness and variety to a building and neighborhood. It is used on windows and doors for security, on stairs and balconies for safety, and around yards and flowerbeds for privacy and protection. Protect and beautify your home or business at the same time using ornamental metals.

### COMMERCIAL ORNAMENTAL IRON WORKS

The craftsmen of Mueller Iron Works are manufacturers of custom metalwork for all business and commercial contractors and their clients. Let Mueller Ornamental Iron Works incorporate custom ornamental metals into your commercial project. Ornamental metal is attractive, versatile, and adds security. A security system is just not enough to protect your investment. Give your business extra protection with iron fencing and window guards.