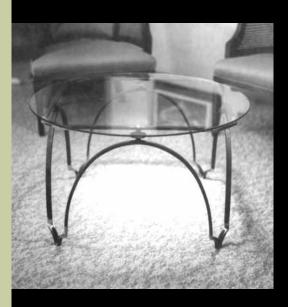

- Custom Chairs and Tables
- FIREPLACE SCREENS AND
  ACCESSORIES
- BAKERS RACKS
- SINK BASES
- WALL DECOR
- Restoration of railing
  AND FENCING

• IRON • BRONZE • ALUMINUM • STAINLESS STEEL

Add a touch of beauty to your home with custom furniture by Mueller Ornamental Iron Works. Make a lasting statement with custom hand-forged tables and chairs, bakers racks, pot racks, and sink bases. We create custom furniture using iron, bronze, aluminum, and stainless steel. A combination of metals can be used to develop a look of elegance and distinction. From modern to traditional, plain to ornate, we create fine custom furnishings for the home.