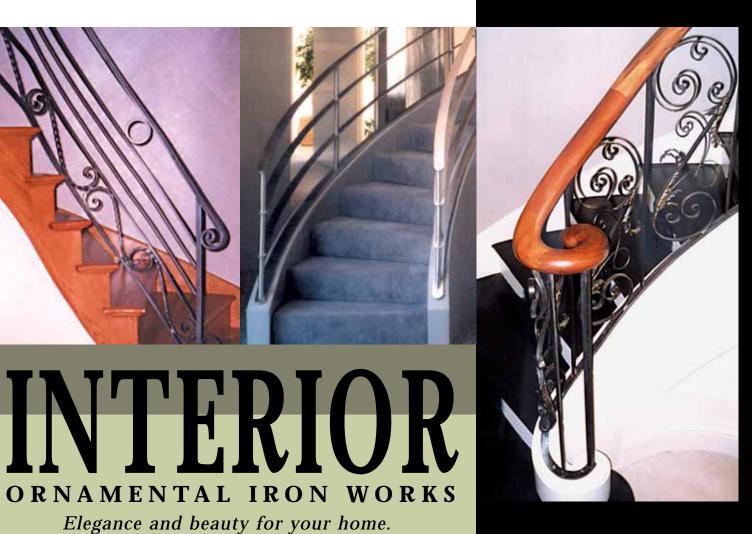

• IRON • BRONZE • ALUMINUM • STAINLESS STEEL

Since 1933, Mueller Ornamental Iron Works has created custom interior metalwork using iron, bronze, aluminum, and stainless steel. You can choose from very ornate hand-forged railings and decorative gates to more modern horizontal line railings or glass rails. Metal rails can be designed and constructed with the greatest flexibility for all types of applications.

All of our work is created to occupy a unique position in your home, creating elegance and distinction that cannot be obtained with other materials.

# ORNAMENTAL IRON WORKS

Whether curved or straight, our rails are made to fit your stair. We offer several finishes from powder coatings to patinas, and custom finishes such as wire wheel and sand or shot blasting. The craftsmen at Mueller Iron use handhammered and hand-forged methods to create an elegant, unique, lasting impression. "Old World Craftsmanship Combined with New World Ideas."