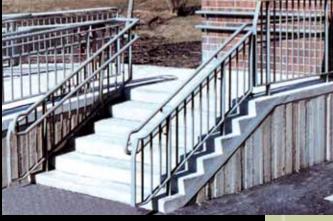

# 

Enrich your surroundings with ornamental metalwork by Mueller Ornamental Iron Works.

Mueller Ornamental Iron Works has taken pride in producing high quality ornamental metalwork for both exterior and interior applications since 1933. Our standard exterior railing system consists of 1" solid posts and 1/2" solid pickets. Each railing system is created with strict attention to detail by skilled craftsmen. The standard styles are manufactured as solid welded units that will last a lifetime with proper maintenance.

- - RAILING
  - Fencing
  - WINDOW GUARDS
  - BALCONIES