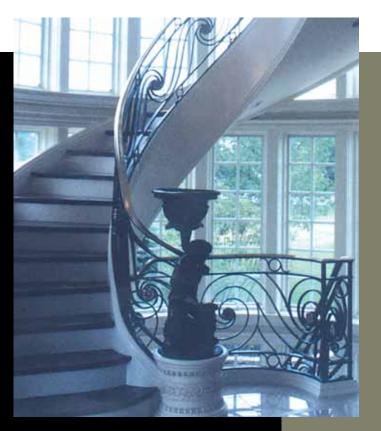

• IRON • BRONZE • ALUMINUM • STAINLESS STEEL

Since 1933, Mueller Ornamental Iron Works has created custom interior metalwork using iron, bronze, aluminum, and stainless steel. You can choose from very ornate hand-forged railings and decorative gates to more modern horizontal line railings or glass rails. Metal rails can be designed and constructed with the greatest flexibility for all types of applications.

All of our work is created to occupy a unique position in your home, creating elegance and distinction that cannot be obtained with other materials.

# ORNAMENTAL IRON WORKS

Whether curved or straight, our rails are made to fit your stair. We offer several finishes from powder coatings to patinas, and custom finishes such as wire wheel and sand or shot blasting. The craftsmen at Mueller Iron use handhammered and hand-forged methods to create an elegant, unique, lasting impression. "Old World Craftsmanship Combined with New World Ideas."