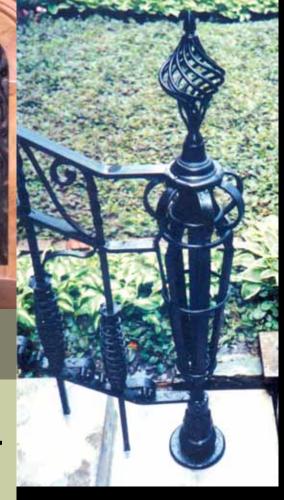

# ORNAMENTAL IRON WORKS

Whether curved or straight, our rails are made to fit your stair. We offer several finishes from powder coatings to patinas, and custom finishes such as wire wheel and sand or shot blasting. The craftsmen at Mueller Iron use handhammered and hand-forged methods to create an elegant, unique, lasting impression. "Old World Craftsmanship Combined with New World Ideas."

# 

Enrich your surroundings with ornamental metalwork by Mueller Ornamental Iron Works.

Mueller Ornamental Iron Works has taken pride in producing high quality ornamental metalwork for both exterior and interior applications since 1933. Our standard exterior railing system consists of 1" solid posts and 1/2" solid pickets. Each railing system is created with strict attention to detail by skilled craftsmen. The standard styles are manufactured as solid welded units that will last a lifetime with proper maintenance.