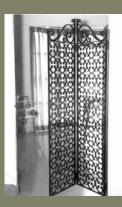

"Make a lasting impression with a unique twist"

Elegance and beauty for your home. • Iron • Bronze • Stainless Steel • Aluminum

- CUSTOM CURVED AND
  STRAIGHT RAILINGS
- GATES / DIVIDERS
- HORIZONTAL LINE RAILS
- GLASS RAIL

• IRON • BRONZE • ALUMINUM • STAINLESS STEEL

Since 1933, Mueller Ornamental Iron Works has created custom interior metalwork using iron, bronze, aluminum, and stainless steel. You can choose from very ornate hand-forged railings and decorative gates to more modern horizontal line railings or glass rails. Metal rails can be designed and constructed with the greatest flexibility for all types of applications.