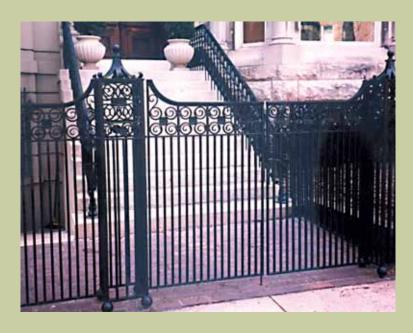

- RAILING
- Fencing
- WINDOW GUARDS
- CANOPIES
- BALCONIES
- GATES Walk and Driveway

• IRON • BRONZE • ALUMINUM • STAINLESS STEEL

Exterior metalwork can serve to enrich your current exterior facade. Ironwork imparts a quiet richness and variety to a building and neighborhood. It is used on windows and doors for security, on stairs and balconies for safety, and around yards and flowerbeds for privacy and protection. Protect and beautify your home or business at the same time using ornamental metals.

Mueller Ornamental Iron Works creates driveway gates and fencing in the Old World tradition that will last a lifetime. By utilizing solid bar pickets and heavy gauge tubing posts, we create distinctive beauty along with security and protection.

- RAILING
- Fencing
- WINDOW GUARDS
- BALCONIES

- - RAILING
  - Fencing
  - WINDOW GUARDS
  - BALCONIES