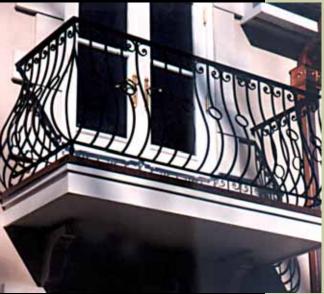

- RAILING
- Fencing
- WINDOW GUARDS
- CANOPIES
- BALCONIES
- GATES Walk and Driveway

• IRON • BRONZE • ALUMINUM • STAINLESS STEEL

Exterior metalwork can serve to enrich your current exterior facade. Ironwork imparts a quiet richness and variety to a building and neighborhood. It is used on windows and doors for security, on stairs and balconies for safety, and around yards and flowerbeds for privacy and protection. Protect and beautify your home or business at the same time using ornamental metals.

- RAILING
- Fencing
- WINDOW GUARDS
- BALCONIES

#### MUELLER ORNAMENTAL IRON WORKS, INC.

IRON • BRONZE • ALUMINUM • STAINLESS STEEL

Add distinction to an apartment, townhouse, or condominium complex with custom railings and balconies. Railing systems including pipe rails and stainless steel cable rails have been utilized in a variety of environments, these are just two types of railing systems suitable for the commercial market. If you want a smooth contemporary look or a bold industrial application, we have the experience and expertise to ensure that your expectations are met.

- - RAILING
  - Fencing
  - WINDOW GUARDS
  - BALCONIES