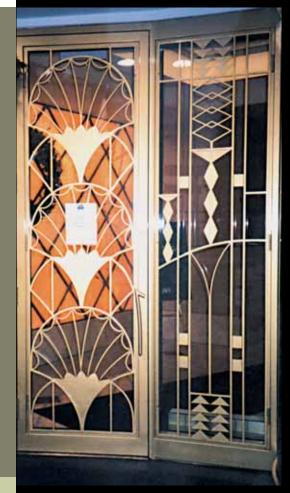

## EXTERIORS ORNAMENTAL IRON WORKS

Since 1933, Mueller Ornamental Iron Works has created custom exterior metalwork that enhances and beautifies its surroundings and provides security, safety, and peace of mind. Styles range from a basic composition of straight pickets and spears to the more ornate – using arches, curves, scrolls, castings, and forging. We can create a beautiful statement with our design expertise, or work with your preexisting designs. The use of beautiful powder coat finishes and galvanizing, which is a highly recommended procedure in harsh climates provides a lasting impression with minimal maintenance.

- RAILING
- Fencing
- WINDOW GUARDS
- CANOPIES
- BALCONIES
- GATES Walk and Driveway

• IRON • BRONZE • ALUMINUM • STAINLESS STEEL

Exterior metalwork can serve to enrich your current exterior facade. Ironwork imparts a quiet richness and variety to a building and neighborhood. It is used on windows and doors for security, on stairs and balconies for safety, and around yards and flowerbeds for privacy and protection. Protect and beautify your home or business at the same time using ornamental metals.