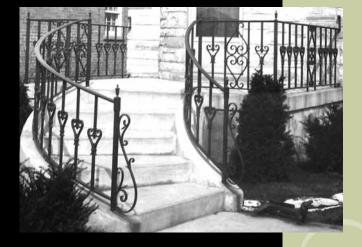

# ORNAMENTAL IRON WORKS

Whether curved or straight, our rails are made to fit your stair. We offer several finishes from powder coatings to patinas, and custom finishes such as wire wheel and sand or shot blasting. The craftsmen at Mueller Iron use handhammered and hand-forged methods to create an elegant, unique, lasting impression. "Old World Craftsmanship Combined with New World Ideas."

# 

Enrich your surroundings with ornamental metalwork by Mueller Ornamental Iron Works.

Mueller Ornamental Iron Works has taken pride in producing high quality ornamental metalwork for both exterior and interior applications since 1933. Our standard exterior railing system consists of 1" solid posts and 1/2" solid pickets. Each railing system is created with strict attention to detail by skilled craftsmen. The standard styles are manufactured as solid welded units that will last a lifetime with proper maintenance.