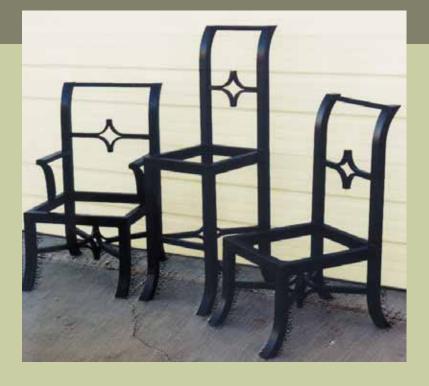

- Custom Chairs and Tables
- FIREPLACE SCREENS AND
  ACCESSORIES
- BAKERS RACKS
- SINK BASES
- WALL DECOR
- Restoration of railing
  AND FENCING

• IRON • BRONZE • ALUMINUM • STAINLESS STEEL

Add a touch of beauty to your home with custom furniture by Mueller Ornamental Iron Works. Make a lasting statement with custom hand-forged tables and chairs, bakers racks, pot racks, and sink bases. We create custom furniture using iron, bronze, aluminum, and stainless steel. A combination of metals can be used to develop a look of elegance and distinction. From modern to traditional, plain to ornate, we create fine custom furnishings for the home.