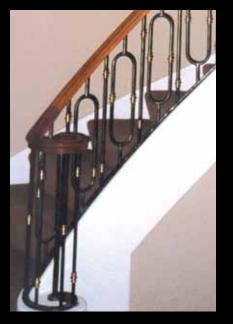

• IRON • BRONZE • ALUMINUM • STAINLESS STEEL

Since 1933, Mueller Ornamental Iron Works has created custom interior metalwork using iron, bronze, aluminum, and stainless steel. You can choose from very ornate hand-forged railings and decorative gates to more modern horizontal line railings or glass rails. Metal rails can be designed and constructed with the greatest flexibility for all types of applications.

# ORNAMENTAL IRON WORKS

Whether curved or straight, our rails are made to fit your stair. We offer several finishes from powder coatings to patinas, and custom finishes such as wire wheel and sand or shot blasting. The craftsmen at Mueller Iron use handhammered and hand-forged methods to create an elegant, unique, lasting impression. "Old World Craftsmanship Combined with New World Ideas."