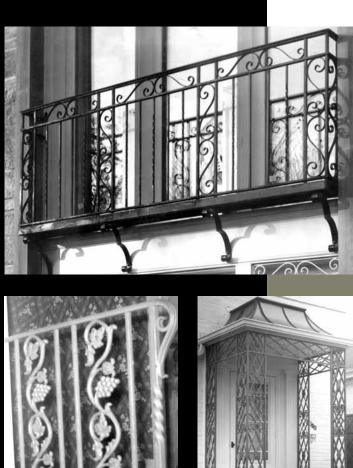

## EXTERIORS ORNAMENTAL IRON WORKS

Since 1933, Mueller Ornamental Iron Works has created custom exterior metalwork that enhances and beautifies its surroundings and provides security, safety, and peace of mind. Styles range from a basic composition of straight pickets and spears to the more ornate – using arches, curves, scrolls, castings, and forging. We can create a beautiful statement with our design expertise, or work with your preexisting designs. The use of beautiful powder coat finishes and galvanizing, which is a highly recommended procedure in harsh climates provides a lasting impression with minimal maintenance.

- RAILING
- Fencing
- WINDOW GUARDS
- CANOPIES
- BALCONIES
- GATES Walk and Driveway

• IRON • BRONZE • ALUMINUM • STAINLESS STEEL

Exterior metalwork can serve to enrich your current exterior facade. Ironwork imparts a quiet richness and variety to a building and neighborhood. It is used on windows and doors for security, on stairs and balconies for safety, and around yards and flowerbeds for privacy and protection. Protect and beautify your home or business at the same time using ornamental metals.