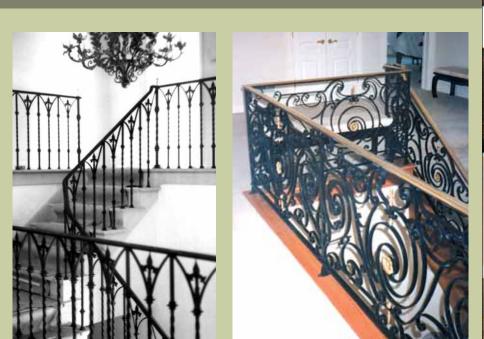

"Make a lasting impression with a unique twist"

Elegance and beauty for your home. • Iron • Bronze • Stainless Steel • Aluminum

- CUSTOM CURVED AND
  STRAIGHT RAILINGS
- GATES / DIVIDERS
- HORIZONTAL LINE RAILS
- GLASS RAIL

• IRON • BRONZE • ALUMINUM • STAINLESS STEEL

Since 1933, Mueller Ornamental Iron Works has created custom interior metalwork using iron, bronze, aluminum, and stainless steel. You can choose from very ornate hand-forged railings and decorative gates to more modern horizontal line railings or glass rails. Metal rails can be designed and constructed with the greatest flexibility for all types of applications.

All of our work is created to occupy a unique position in your home, creating elegance and distinction that cannot be obtained with other materials.

# ORNAMENTAL IRON WORKS

Whether curved or straight, our rails are made to fit your stair. We offer several finishes from powder coatings to patinas, and custom finishes such as wire wheel and sand or shot blasting. The craftsmen at Mueller Iron use handhammered and hand-forged methods to create an elegant, unique, lasting impression. "Old World Craftsmanship Combined with New World Ideas."