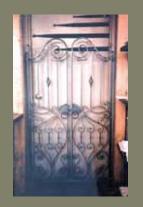

• IRON • BRONZE • ALUMINUM • STAINLESS STEEL

Since 1933, Mueller Ornamental Iron Works has created custom interior metalwork using iron, bronze, aluminum, and stainless steel. You can choose from very ornate hand-forged railings and decorative gates to more modern horizontal line railings or glass rails. Metal rails can be designed and constructed with the greatest flexibility for all types of applications.

# ORNAMENTAL IRON WORKS

Whether curved or straight, our rails are made to fit your stair. We offer several finishes from powder coatings to patinas, and custom finishes such as wire wheel and sand or shot blasting. The craftsmen at Mueller Iron use handhammered and hand-forged methods to create an elegant, unique, lasting impression. "Old World Craftsmanship Combined with New World Ideas."