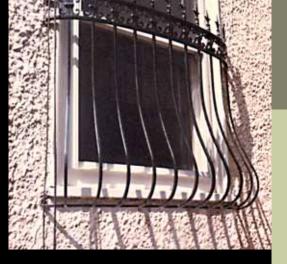

- RAILING
- Fencing
- WINDOW GUARDS
- CANOPIES
- BALCONIES
- GATES Walk and Driveway

• IRON • BRONZE • ALUMINUM • STAINLESS STEEL

Exterior metalwork can serve to enrich your current exterior facade. Ironwork imparts a quiet richness and variety to a building and neighborhood. It is used on windows and doors for security, on stairs and balconies for safety, and around yards and flowerbeds for privacy and protection. Protect and beautify your home or business at the same time using ornamental metals.

### COMMERCIAL ORNAMENTAL IRON WORKS

The craftsmen of Mueller Iron Works are manufacturers of custom metalwork for all business and commercial contractors and their clients. Let Mueller Ornamental Iron Works incorporate custom ornamental metals into your commercial project. Ornamental metal is attractive, versatile, and adds security. A security system is just not enough to protect your investment. Give your business extra protection with iron fencing and window guards.