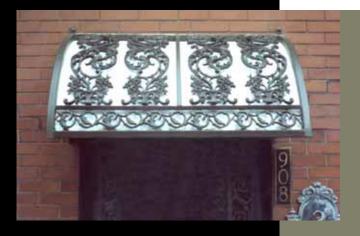

## EXTERIORS ORNAMENTAL IRON WORKS

Since 1933, Mueller Ornamental Iron Works has created custom exterior metalwork that enhances and beautifies its surroundings and provides security, safety, and peace of mind. Styles range from a basic composition of straight pickets and spears to the more ornate – using arches, curves, scrolls, castings, and forging. We can create a beautiful statement with our design expertise, or work with your preexisting designs. The use of beautiful powder coat finishes and galvanizing, which is a highly recommended procedure in harsh climates provides a lasting impression with minimal maintenance.

- RAILING
- Fencing
- WINDOW GUARDS
- CANOPIES
- BALCONIES
- GATES Walk and Driveway

• IRON • BRONZE • ALUMINUM • STAINLESS STEEL

Exterior metalwork can serve to enrich your current exterior facade. Ironwork imparts a quiet richness and variety to a building and neighborhood. It is used on windows and doors for security, on stairs and balconies for safety, and around yards and flowerbeds for privacy and protection. Protect and beautify your home or business at the same time using ornamental metals.