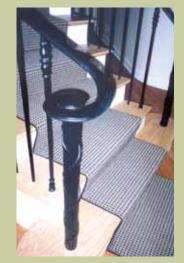

• IRON • BRONZE • ALUMINUM • STAINLESS STEEL

Since 1933, Mueller Ornamental Iron Works has created custom interior metalwork using iron, bronze, aluminum, and stainless steel. You can choose from very ornate hand-forged railings and decorative gates to more modern horizontal line railings or glass rails. Metal rails can be designed and constructed with the greatest flexibility for all types of applications.

# ORNAMENTAL IRON WORKS

Whether curved or straight, our rails are made to fit your stair. We offer several finishes from powder coatings to patinas, and custom finishes such as wire wheel and sand or shot blasting. The craftsmen at Mueller Iron use handhammered and hand-forged methods to create an elegant, unique, lasting impression. "Old World Craftsmanship Combined with New World Ideas."