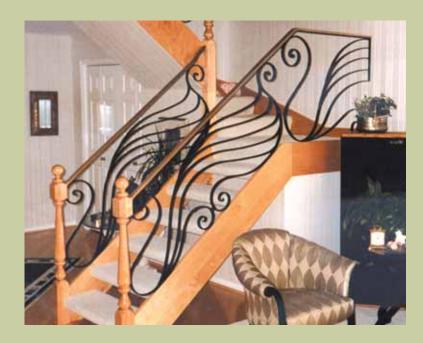

"Make a lasting impression with a unique twist"

Elegance and beauty for your home. • Iron • Bronze • Stainless Steel • Aluminum

- CUSTOM CURVED AND
  STRAIGHT RAILINGS
- GATES / DIVIDERS
- HORIZONTAL LINE RAILS
- GLASS RAIL

• IRON • BRONZE • ALUMINUM • STAINLESS STEEL

Since 1933, Mueller Ornamental Iron Works has created custom interior metalwork using iron, bronze, aluminum, and stainless steel. You can choose from very ornate hand-forged railings and decorative gates to more modern horizontal line railings or glass rails. Metal rails can be designed and constructed with the greatest flexibility for all types of applications.

All of our work is created to occupy a unique position in your home, creating elegance and distinction that cannot be obtained with other materials.

# ORNAMENTAL IRON WORKS

Whether curved or straight, our rails are made to fit your stair. We offer several finishes from powder coatings to patinas, and custom finishes such as wire wheel and sand or shot blasting. The craftsmen at Mueller Iron use handhammered and hand-forged methods to create an elegant, unique, lasting impression. "Old World Craftsmanship Combined with New World Ideas."