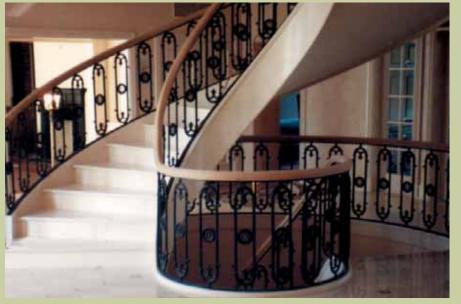

• IRON • BRONZE • ALUMINUM • STAINLESS STEEL

Since 1933, Mueller Ornamental Iron Works has created custom interior metalwork using iron, bronze, aluminum, and stainless steel. You can choose from very ornate hand-forged railings and decorative gates to more modern horizontal line railings or glass rails. Metal rails can be designed and constructed with the greatest flexibility for all types of applications.

All of our work is created to occupy a unique position in your home, creating elegance and distinction that cannot be obtained with other materials.

# ORNAMENTAL IRON WORKS

Whether curved or straight, our rails are made to fit your stair. We offer several finishes from powder coatings to patinas, and custom finishes such as wire wheel and sand or shot blasting. The craftsmen at Mueller Iron use handhammered and hand-forged methods to create an elegant, unique, lasting impression. "Old World Craftsmanship Combined with New World Ideas."